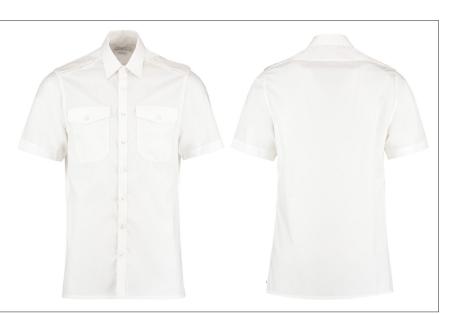

#### **FEATURES/STYLE & FIT**

Tailored Fit

Easy iron

Fused stand up collar

Two button down chest pockets

A stitched in pen holder to left chest as worn

Button down epaulettes

Straight hem

Edgestitched back yoke and shoulder seams

French seam armholes

Single topstitched sleeve and side seams

Spare buttons (one of each size) attached to care label

Woven back neck label