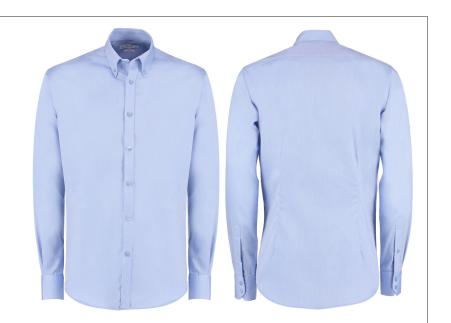

# **FEATURES/STYLE & FIT**

Slim Fit

Non iron fabric

Fused stand up button down collar

Two button cuff

One button pointed cuff placket

Two darts to back panel

Rounded hem

Wrinkle free taped seams

Edgestitched back yoke and shoulder seams

French seam armholes

Flat felled side and sleeve seams

Spare buttons (one of each size) attached to care label

Woven back neck label

### **COLOURS**

LIGHT BLUE PANTONE 278 C C:39 M:14 Y:0 K:0

\*These colour references are provided for replication of Kustom Kit® colours in printed materials and online only. Whilst these represent the closest possible pantone match, they should not be used as a direct comparison to actual garment colours.