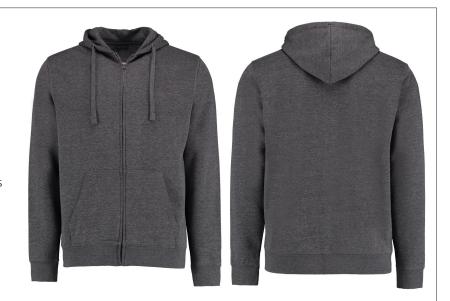

#### **FABRIC**

65% polyester 35% cotton, 280gsm (brushed back jersey)

# **FEATURES/STYLE & FIT**

Regular fit

Superwash® 60 fabric

Self fabric lined hood

Self fabric double layered cuff and welt

Self colour woven back neck and inner collar tape

Self colour flat tape cord through hood with turned ends

Brushed silver metal hardware

Double pocket to centre front

Double edgestitched shoulder seams

Decorative coverstitch around armholes

Decorative coverstitch at top of pocket

Tear out back neck label

#### **COLOURS**

BLACK PANTONE BLACK C C:0 M:0 Y:0 K:100

\*These colour references are provided for replication of Kustom Kit® colours in printed materials and online only. Whilst these represent the closest possible pantone match, they should not be used as a direct comparison to actual garment colours.