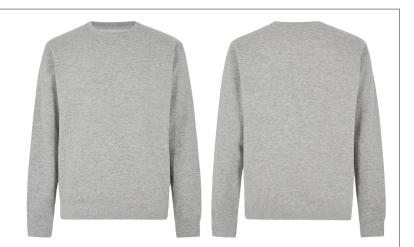

### FEATURES/STYLE & FIT

Regular fit

100% cotton face

Self fabric double layered cuff, neck and welt

Self colour woven back neck tape

Taped shoulder seams

Double edgestitched armholes and shoulder seams

Double edgestitched neck trim, cuffs and welt