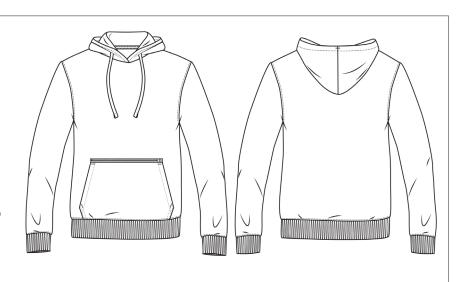

# Classic Regular Fit Pique Hoodie with Zipped Pocket

#### **FEATURES/STYLE & FIT**

Regular fit

Pique faced fabric

Raised hood with self colour jersey lining

Self colour back neck and inner collar jersey binding

Self colour flat tape cord with metal ends

Matching metal eyelets

Full needle double layered cuff and welt

Kangaroo pocket with additional zipped pocket at top

Self colour plastic zip with self colour metal pull

Double edgestitched cuff and welt

Double edgestitched armholes

Tear out back neck label