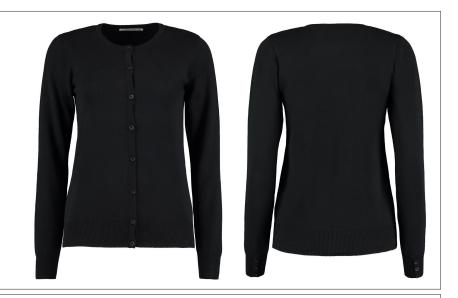

# **FEATURES/STYLE & FIT**

Regular Fit

Machine washable

Tubular linked 8 button stole and neck trim

1x1 rib cuff and welt

Mock placket and button detail on cuffs

Reinforced shoulder seams

Fashioning marks to armhole and sleeve head

Woven back neck label