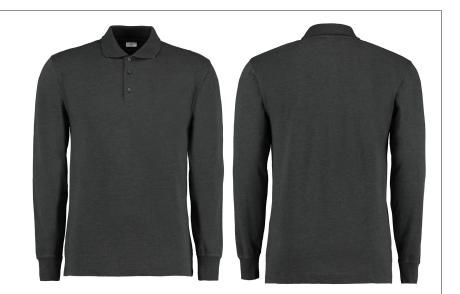

#### **FEATURES/STYLE & FIT**

Classic fit

Superwash® 60° fabric

1x1 rib flat knit collar

2x2 rib cuffs with double topstitching

Narrow three button slanted top placket

Side vents

Self fabric back neck and inner collar binding

Taped shoulder seams

Double topstitched armholes and shoulder seams

Twin needle hem

Spare button attached to care label

Tear out back neck label