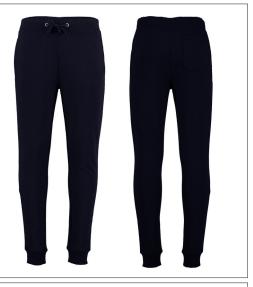

## Classic **KK933** Slim Fit Sweat Pant

### FEATURES/STYLE & FIT

Slim fit

Looped back french terry jersey

1x1 rib waistband with flatlocked edge

Self colour flat cord tie with turned ends running through waistband

Brushed metal eyelets supporting waist tie

Double layered 1x1 rib ankle cuffs with flatlocked edge

Two side pockets with jersey pocket bags

Back patch pocket to right side as worn

DARK GREY MARL

Tear out label to back waist