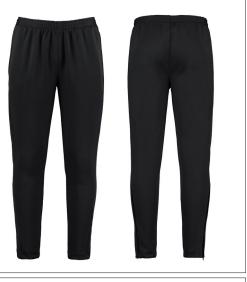

#### **FEATURES/STYLE & FIT**

Modern fashion slim fit with tapered leg Full elasticated waistband with internal rounded cord waist tie Self fabric panels to outside leg Self fabric zipped pockets Concealed zips to lower leg Woven label to back waist